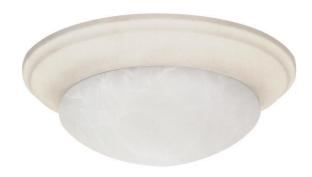

## NUVO 60/287

2 Light - 14" - Flush Mount - Twist & Lock with Alabaster Glass

| Fixture Type     | Close-to-Ceiling |  |  |
|------------------|------------------|--|--|
| Category         | Flush            |  |  |
| Finish           | Textured White   |  |  |
| Style            | Transitional     |  |  |
| Number Of Lights | 2                |  |  |
| Warranty         | 1 Year Limited   |  |  |