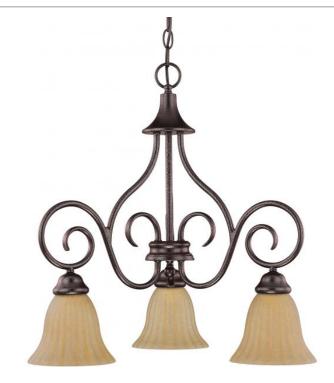

## NUVO 60-2888

MOULAN 3 LT CHANDELIER

Notes

| General         |               |
|-----------------|---------------|
| Collection      | Moulan        |
| Finish          | Copper Bronze |
| Style           | Transitional  |
| Number of Lamps | 3             |
| Height          | 22            |
| Width           | 23            |
| Specifications  |               |
| Base            | Medium        |
| Bulb Type       | Incandescent  |
| Max Wattage     | 60            |
| Bulb Included   | 0             |
| Dimensions      |               |
| Chain Length    | 48            |
| Compliance      |               |
| UL Application  | Ceiling       |
| CA Prop 65      | Lead          |