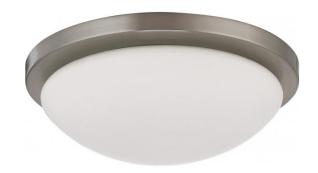

## NUVO 60/2941

Button ES - 1 Light 11" - 18w GU24 (included) Flush Dome with White Glass

| Button           |  |  |
|------------------|--|--|
| Close-to-Ceiling |  |  |
| Flush            |  |  |
| Brushed Nickel   |  |  |
| Contemporary     |  |  |
| 1                |  |  |
| 2 Year Limited   |  |  |
|                  |  |  |