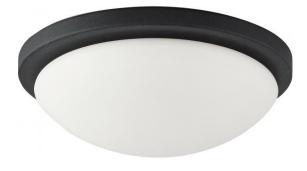

## NUVO 60/2943

Button ES - 1 Light 11" - 18w GU24 (included) Flush Dome with White Glass

| Button           |
|------------------|
| Close-to-Ceiling |
| Flush            |
| Textured Black   |
| Contemporary     |
| 1                |
| 2 Year Limited   |
|                  |

## **Product Specifications**

| Style        | Extends   | Width     | Height        | Package Weight | Glass Finish                |
|--------------|-----------|-----------|---------------|----------------|-----------------------------|
| Contemporary | n/a       | 11.00     | 3.88          | 2.64           | Glass                       |
| Bulb Shape   | Bulb Type | Bulb Base | Bulb Included | UPC            | Replaceable Light<br>Source |
| T2           | CFL       | GU24      | 1             | *045923629433  | Yes                         |