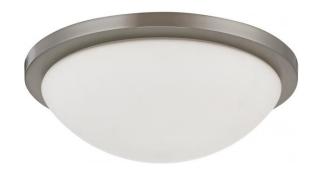

## NUVO 60/2944

Button ES - 2 Light 13" - 13w GU24 (included) Flush Dome with White Glass

| Collection       | Button           |  |  |
|------------------|------------------|--|--|
| Fixture Type     | Close-to-Ceiling |  |  |
| Category         | Flush            |  |  |
| Finish           | Brushed Nickel   |  |  |
| Style            | Contemporary     |  |  |
| Number Of Lights | 2                |  |  |
| Warranty         | 2 Year Limited   |  |  |