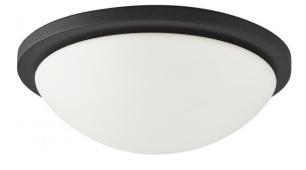

## NUVO 60/2946

Button ES - 2 Light 13" - 13w GU24 (included) Flush Dome with White Glass

| Collection       | Button<br>Close-to-Ceiling |  |  |
|------------------|----------------------------|--|--|
| Fixture Type     |                            |  |  |
| Category         | Flush                      |  |  |
| Finish           | Textured Black             |  |  |
| Style            | Contemporary               |  |  |
| Number Of Lights | 2                          |  |  |
| Warranty         | 2 Year Limited             |  |  |