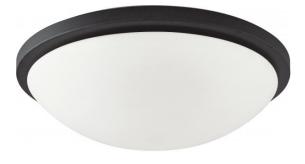

## NUVO 60/2949

Button ES - 4 Light 17" - 13w GU24 (included) Flush Dome with White Glass

| Collection       | Button<br>Close-to-Ceiling |  |  |
|------------------|----------------------------|--|--|
| Fixture Type     |                            |  |  |
| Category         | Flush                      |  |  |
| Finish           | Textured Black             |  |  |
| Style            | Contemporary               |  |  |
| Number Of Lights | 4                          |  |  |
| Warranty         | 2 Year Limited             |  |  |