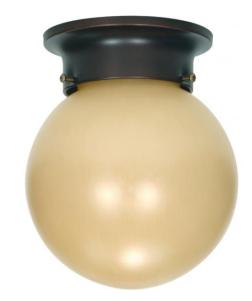

## NUVO 60/3114

1 Light 6" Ceiling Mount with Champagne Glass - (1) 13w GU24 Lamp Included

| Close-to-Ceiling                |  |  |
|---------------------------------|--|--|
| Flush                           |  |  |
| Mahogany Bronze<br>Transitional |  |  |
|                                 |  |  |
| 2 Year Limited                  |  |  |
|                                 |  |  |

## **Product Specifications**

| Style        | Extends   | Width     | Height        | Package Weight | Glass Finish                |
|--------------|-----------|-----------|---------------|----------------|-----------------------------|
| Transitional | n/a       | 6.00      | 7.25          | 1.56           | Glass                       |
| Bulb Shape   | Bulb Type | Bulb Base | Bulb Included | UPC            | Replaceable Light<br>Source |
| T2           | CFL       | GU24      | 1             | *045923631146  | Yes                         |