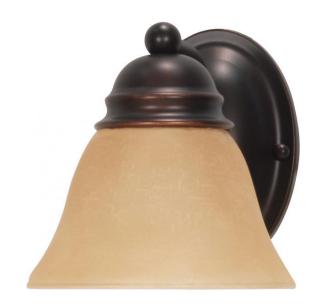

## NUVO 60/3125

Empire ES - 1 Light 7" Vanity with Champagne Glass - (1) 13w GU24 Lamp Included

| Empire            |  |  |
|-------------------|--|--|
| Vanity & Wall     |  |  |
| Wall - Up or Down |  |  |
| Mahogany Bronze   |  |  |
| Transitional      |  |  |
| 1                 |  |  |
| 2 Year Limited    |  |  |
|                   |  |  |

## **Product Specifications**

Specifications subject to change

| Style        | Extends   | Width     | Height        | Package Weight | Glass Finish                |
|--------------|-----------|-----------|---------------|----------------|-----------------------------|
| Transitional | n/a       | 6.25      | 6.50          | 1.93           | Glass                       |
| Bulb Shape   | Bulb Type | Bulb Base | Bulb Included | UPC            | Replaceable Light<br>Source |
| T2           | CFL       | GU24      | 1             | *045923631252  | Yes                         |