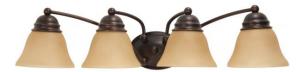

## NUVO 60/3128

Empire ES - 4 Light 29" Vanity with Champagne Glass - (3) 13w GU24 Lamps Included

| Empire            |  |  |
|-------------------|--|--|
| Vanity & Wall     |  |  |
| Wall - Up or Down |  |  |
| Mahogany Bronze   |  |  |
| Transitional      |  |  |
| 4                 |  |  |
| 2 Year Limited    |  |  |
|                   |  |  |