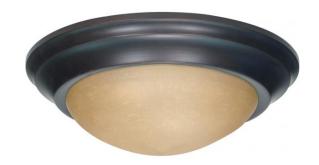

## NUVO 60/3136

2 Light 14" Flush Mount Twist & Lock with Champagne Glass - (2) 13w GU24 Lamps

| Fixture Type     | Close-to-Ceiling Flush Mahogany Bronze Transitional |  |  |
|------------------|-----------------------------------------------------|--|--|
| Category         |                                                     |  |  |
| Finish           |                                                     |  |  |
| Style            |                                                     |  |  |
| Number Of Lights | 2                                                   |  |  |
| Warranty         | 2 Year Limited                                      |  |  |

## **Product Specifications**

| Style        | Extends   | Width     | Height        | Package Weight | Glass Finish                |
|--------------|-----------|-----------|---------------|----------------|-----------------------------|
| Transitional | n/a       | 14.00     | 5.50          | 5.94           | Glass                       |
| Bulb Shape   | Bulb Type | Bulb Base | Bulb Included | UPC            | Replaceable Light<br>Source |
| T2           | CFL       | GU24      | 1             | *045923631368  | Yes                         |