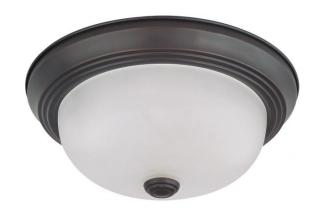

## NUVO 60/3145

2 Light 11" Flush Mount with Frosted White Glass

| Fixture Type     | Close-to-Ceiling<br>Flush |  |  |
|------------------|---------------------------|--|--|
| Category         |                           |  |  |
| Finish           | Mahogany Bronze           |  |  |
| Style            | Transitional              |  |  |
| Number Of Lights | 2                         |  |  |
| Warranty         | 1 Year Limited            |  |  |

## **Product Specifications**

| Style        | Extends      | Width     | Height        | Package Weight | Glass Finish                |
|--------------|--------------|-----------|---------------|----------------|-----------------------------|
| Transitional | n/a          | 11.38     | 4.88          | 3.41           | Glass                       |
| Bulb Shape   | Bulb Type    | Bulb Base | Bulb Included | UPC            | Replaceable Light<br>Source |
| A19          | Incandescent | Medium    | 0             | *045923631450  | Yes                         |