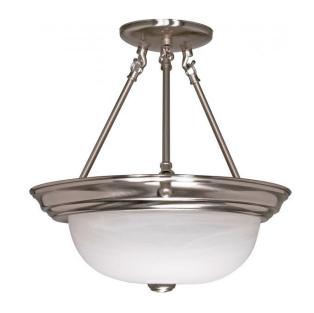

## NUVO 60/3185

2 Light 13" Semi-Flush with Alabaster Glass - (2) 13w GU24 Lamps Included

| Fixture Type     | Close-to-Ceiling<br>Semi Flush |  |  |
|------------------|--------------------------------|--|--|
| Category         |                                |  |  |
| Finish           | Brushed Nickel                 |  |  |
| Style            | Transitional                   |  |  |
| Number Of Lights | 2                              |  |  |
| Warranty         | 2 Year Limited                 |  |  |