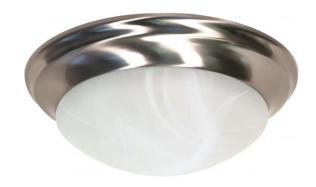

## NUVO 60/3202

2 Light 14" Flush Mount Twist & Lock with Alabaster Glass - (2) 13w GU24 Lamps Included

| Fixture Type     | Close-to-Ceiling<br>Flush |  |  |
|------------------|---------------------------|--|--|
| Category         |                           |  |  |
| Finish           | Brushed Nickel            |  |  |
| Style            | Transitional              |  |  |
| Number Of Lights | 2                         |  |  |
| Warranty         | 2 Year Limited            |  |  |