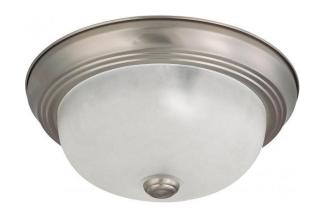

## NUVO 60/3311

2 Light 11" Flush Mount with Frosted White Glass - (2) 13w GU24 Lamps Included

| Fixture Type     | Close-to-Ceiling<br>Flush |  |  |
|------------------|---------------------------|--|--|
| Category         |                           |  |  |
| Finish           | Brushed Nickel            |  |  |
| Style            | Transitional              |  |  |
| Number Of Lights | 2                         |  |  |
| Warranty         | 2 Year Limited            |  |  |