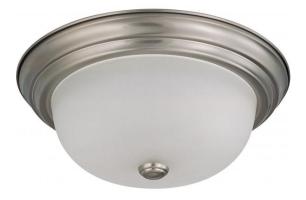

## NUVO 60/3312

2 Light 13" Flush Mount with Frosted White Glass - (2) 13w GU24 Lamps Included

| Close-to-Ceiling |  |  |
|------------------|--|--|
| Flush            |  |  |
| Brushed Nickel   |  |  |
| Transitional     |  |  |
| 2                |  |  |
| 2 Year Limited   |  |  |
|                  |  |  |

## **Product Specifications**

| Style        | Extends   | Width     | Height        | Package Weight | Glass Finish                |
|--------------|-----------|-----------|---------------|----------------|-----------------------------|
| Transitional | n/a       | 13.13     | 5.38          | 4.36           | Glass                       |
| Bulb Shape   | Bulb Type | Bulb Base | Bulb Included | UPC            | Replaceable Light<br>Source |
| T2           | CFL       | GU24      | 1             | *045923633126  | Yes                         |