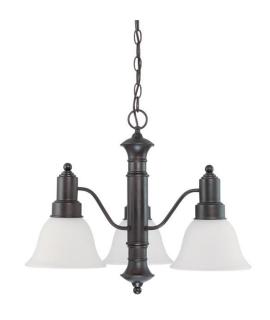

## NUVO 60/3334

Gotham ES - 3 Light 23" Chandelier with Frosted White Glass - 13w GU24 Lamps

| Collection       | Gotham          |  |  |
|------------------|-----------------|--|--|
| Fixture Type     | Chandelier      |  |  |
| Category         | Hanging         |  |  |
| Finish           | Mahogany Bronze |  |  |
| Style            | Transitional    |  |  |
| Number Of Lights | 3               |  |  |
| Warranty         | 2 Year Limited  |  |  |

## **Product Specifications**

| Style        | Extends   | Width     | Height        | Package Weight | Glass Finish                |
|--------------|-----------|-----------|---------------|----------------|-----------------------------|
| Transitional | n/a       | 22.50     | 17.50         | 11.42          | Glass                       |
| Bulb Shape   | Bulb Type | Bulb Base | Bulb Included | UPC            | Replaceable Light<br>Source |
| T2           | CFL       | GU24      | 1             | *045923633348  | Yes                         |