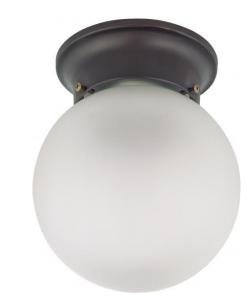

## NUVO 60/3344

1 Light 6" Ceiling Mount with Frosted White Glass - (1) 13w GU24 Lamp Included

| Fixture Type     | Close-to-Ceiling<br>Flush<br>Mahogany Bronze<br>Transitional |  |  |
|------------------|--------------------------------------------------------------|--|--|
| Category         |                                                              |  |  |
| Finish           |                                                              |  |  |
| Style            |                                                              |  |  |
| Number Of Lights | 1                                                            |  |  |
| Warranty         | 2 Year Limited                                               |  |  |

## **Product Specifications**

| Style        | Extends   | Width     | Height        | Package Weight | Glass Finish                |
|--------------|-----------|-----------|---------------|----------------|-----------------------------|
| Transitional | n/a       | 6.00      | 7.25          | 1.56           | Glass                       |
| Bulb Shape   | Bulb Type | Bulb Base | Bulb Included | UPC            | Replaceable Light<br>Source |
| T2           | CFL       | GU24      | 1             | *045923633447  | Yes                         |