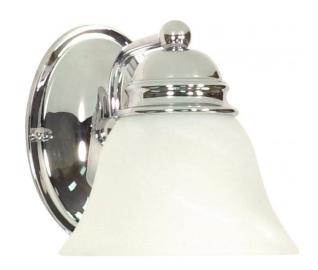

## NUVO 60/336

Empire - 1 Light - 7" - Vanity - with Alabaster Glass Bell Shades

| Empire            |  |  |
|-------------------|--|--|
| Vanity & Wall     |  |  |
| Wall - Up or Down |  |  |
| Polished Chrome   |  |  |
| Transitional      |  |  |
| 1                 |  |  |
| 1 Year Limited    |  |  |
|                   |  |  |