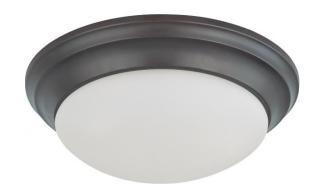

## NUVO 60/3366

2 Light 14" Flush Mount Twist & Lock with Frosted White Glass - (2) 13w GU24 Lamps

| Fixture Type     | Close-to-Ceiling Flush Mahogany Bronze Transitional |  |  |
|------------------|-----------------------------------------------------|--|--|
| Category         |                                                     |  |  |
| Finish           |                                                     |  |  |
| Style            |                                                     |  |  |
| Number Of Lights | 2                                                   |  |  |
| Warranty         | 2 Year Limited                                      |  |  |

## **Product Specifications**

| Style        | Extends   | Width     | Height        | Package Weight | Glass Finish                |
|--------------|-----------|-----------|---------------|----------------|-----------------------------|
| Transitional | n/a       | 14.00     | 5.50          | 5.94           | Glass                       |
| Bulb Shape   | Bulb Type | Bulb Base | Bulb Included | UPC            | Replaceable Light<br>Source |
| T2           | CFL       | GU24      | 1             | *045923633669  | Yes                         |