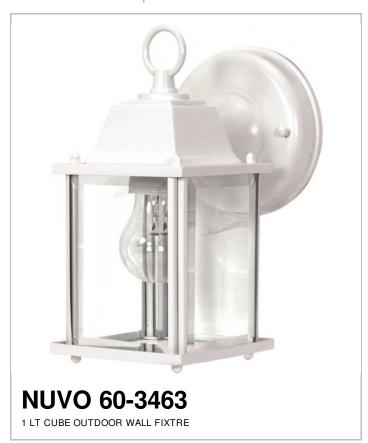

## SATCO NUVO

Project Name

Location

Prepared By

| General         |       |
|-----------------|-------|
| Finish          | White |
| Number of Lamps | 1     |
| Height          | 8.625 |
| Width           | 4.375 |
| Length          | 6.125 |

| Specifications    |              |
|-------------------|--------------|
| Base              | Medium       |
| Bulb Type         | Incandescent |
| Max Wattage       | 60           |
| Bulb Included     | 0            |
| Glass Description | Clear        |