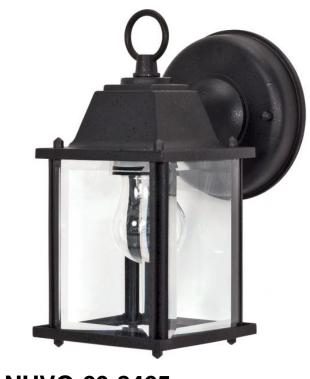

## SATCO' NUVO

Project Name

Location

Prepared By

| NUVO 60-3465                  |
|-------------------------------|
| 1 LT CUBE OUTDOOR WALL FIXTRE |

Notes

| Finish            | Textured Black    |
|-------------------|-------------------|
| Number of Lamps   | 1                 |
| Height            | 8.625             |
| Width             | 4.375             |
| Length            | 6.125             |
| Specifications    |                   |
| Base              | Medium            |
| Bulb Type         | Incandescent      |
| Max Wattage       | 60                |
| Bulb Included     | 0                 |
| Glass Description | Glass             |
| Compliance        |                   |
| Safety Listing    | cULus - Wet       |
| UL Application    | Wall              |
| CEC Status        | Not T24 Compliant |
| CA Prop 65        | Lead              |
| RoHS Compliant    | Yes               |