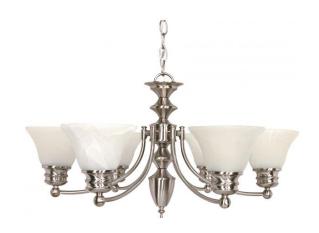

## NUVO 60/356

Empire - 6 Light - 26" - Chandelier - with Alabaster Glass Bell Shades

| Empire         |  |  |
|----------------|--|--|
| Chandelier     |  |  |
| Hanging        |  |  |
| Brushed Nickel |  |  |
| Transitional   |  |  |
| 6              |  |  |
| 1 Year Limited |  |  |
|                |  |  |