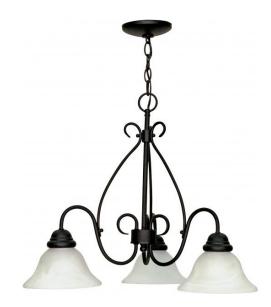

## NUVO 60/378

Castillo - 3 Light - 26" - Chandelier - with Alabaster Swirl Glass

| Collection Ca    |                |  |  |
|------------------|----------------|--|--|
| Fixture Type     | Chandelier     |  |  |
| Category         | Hanging        |  |  |
| Finish           | Textured Black |  |  |
| Style            | Transitional   |  |  |
| Number Of Lights | 3              |  |  |
| Warranty         | 1 Year Limited |  |  |

#### Features

- Castillo Three Light Chandelier
- Width: 26" Height: 20"
- Brushed Nickel / Satin White
- UL Dry

### **Product Specifications**

| Style        | Extends      | Width     | Height        | Package Weight | Glass Finish                |
|--------------|--------------|-----------|---------------|----------------|-----------------------------|
| Transitional | n/a          | 26.00     | 20.00         | 8.78           | Glass                       |
| Bulb Shape   | Bulb Type    | Bulb Base | Bulb Included | UPC            | Replaceable Light<br>Source |
| A19          | Incandescent | Medium    | 0             | *045923603785  | Yes                         |