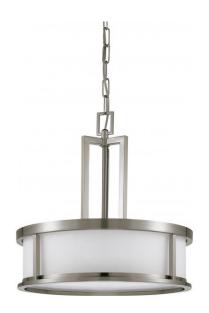

## NUVO 60/3807

Odeon ES - 4 Light Pendant with White Glass -(4) 13w GU24 Lamps Included

| Collection       | Odeon<br>Pendant |  |  |
|------------------|------------------|--|--|
| Fixture Type     |                  |  |  |
| Category         | Pendants         |  |  |
| Finish           | Brushed Nickel   |  |  |
| Style            | Transitional     |  |  |
| Number Of Lights | 4                |  |  |
| Warranty         | 2 Year Limited   |  |  |
|                  |                  |  |  |

## **Features**

■ Odeon - ES Four Light Pendant

Width: 17" Height: 17"

Dark Chocolate Bronze / Satin White

**UL** Dry

## **Product Specifications**

| Style        | Extends   | Width     | Height        | Package Weight | Glass Finish                |
|--------------|-----------|-----------|---------------|----------------|-----------------------------|
| Transitional | n/a       | 17.00     | 17.00         | 19.73          | Glass                       |
| Bulb Shape   | Bulb Type | Bulb Base | Bulb Included | UPC            | Replaceable Light<br>Source |
| T2           | CFL       | GU24      | 1             | *045923638077  | Yes                         |