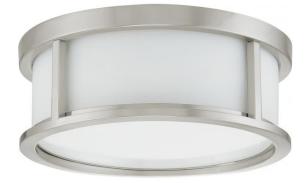

## NUVO 60/3811

Odeon ES - 2 Light 13" Flush Dome with White Glass - (2) 13w GU24 Lamps Included

| Odeon            |  |  |
|------------------|--|--|
| Close-to-Ceiling |  |  |
| Flush            |  |  |
| Brushed Nickel   |  |  |
| Transitional     |  |  |
| 2                |  |  |
| 2 Year Limited   |  |  |
|                  |  |  |

#### Features

- Odeon ES Two Light 13" Flush
- Width: 13 1/8" Height: 4 7/8"
- Dark Chocolate Bronze / Satin White
- UL Damp