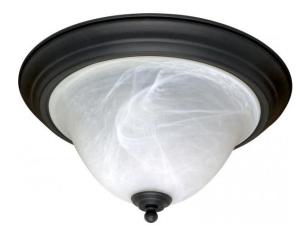

## NUVO 60/383

Castillo - 2 Light - 16" - Flush Mount - with Alabaster Swirl Glass

| Castillo         |  |  |
|------------------|--|--|
| Close-to-Ceiling |  |  |
| Flush            |  |  |
| Textured Black   |  |  |
| Transitional     |  |  |
| 2                |  |  |
| 1 Year Limited   |  |  |
|                  |  |  |

#### Features

- Castillo Two Light Flush Fixture
- Width: 15 1/4" Height: 8"
- Dark Chocolate Bronze / Satin White
- UL Damp