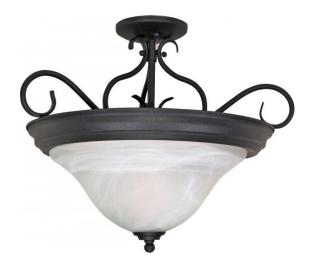

## NUVO 60/384

Castillo - 3 Light - 19" - Semi-Flush - with Alabaster Swirl Glass

| Castillo         |  |  |
|------------------|--|--|
| Close-to-Ceiling |  |  |
| Semi Flush       |  |  |
| Textured Black   |  |  |
| Transitional     |  |  |
| 3                |  |  |
| 1 Year Limited   |  |  |
| -                |  |  |

#### Features

- Castillo Three Light Semi Flush
- Width: 18 1/2" Height: 15 1/2"
- Dark Chocolate Bronze / Satin White
- UL Dry

### **Product Specifications**

| Style        | Extends      | Width     | Height        | Package Weight | Glass Finish                |
|--------------|--------------|-----------|---------------|----------------|-----------------------------|
| Transitional | n/a          | 18.50     | 15.50         | 9.59           | Glass                       |
| Bulb Shape   | Bulb Type    | Bulb Base | Bulb Included | UPC            | Replaceable Light<br>Source |
| A19          | Incandescent | Medium    | 0             | *045923603846  | Yes                         |