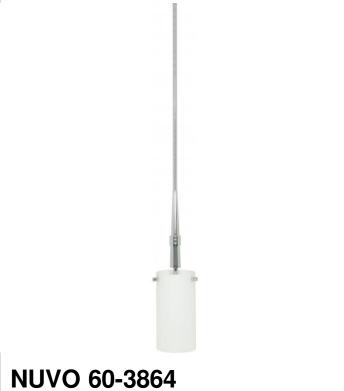

## SATCO" NUVO

Project Name

Location

Prepared By

| 60-3864 |
|---------|
| 00-3004 |

JET ES 1 LIGHT MINI PENDANT

Notes

| Collection        | Jet             |
|-------------------|-----------------|
| Finish            | Polished Chrome |
| Style             | Contemporary    |
| Number of Lamps   | 1               |
| Height            | 42              |
| Width             | 5.38            |
| Specifications    |                 |
| Base              | GU24            |
| Bulb Type         | Fluorescent     |
| Max Wattage       | 13              |
| Bulb Included     | 0               |
| Glass Description | Glass           |
| Compliance        |                 |
| UL Application    | Ceiling         |
| CA Prop 65        | Lead            |
| RoHS Compliant    | Yes             |