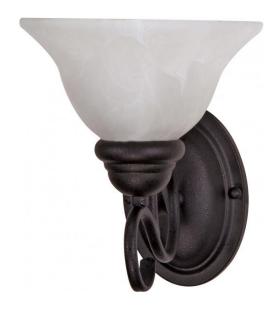

## NUVO 60/387

Castillo - 1 Light - 8" - Wall Fixture - with Alabaster Swirl Glass

| Collection       | Castillo  Vanity & Wall  Wall - Up or Down |  |  |
|------------------|--------------------------------------------|--|--|
| Fixture Type     |                                            |  |  |
| Category         |                                            |  |  |
| Finish           | Textured Black                             |  |  |
| Style            | Transitional                               |  |  |
| Number Of Lights | 1                                          |  |  |
| Warranty         | 1 Year Limited                             |  |  |

## **Features**

- Castillo One Light Vanity Fixture
- Width: 7 1/4" Height: 9" Extension: 10"
- Dark Chocolate Bronze / Satin White
- **UL** Damp

## **Product Specifications**

| Style        | Extends      | Width     | Height        | Package Weight | Glass Finish                |
|--------------|--------------|-----------|---------------|----------------|-----------------------------|
| Transitional | n/a          | 7.25      | 9.00          | 2.88           | Glass                       |
| Bulb Shape   | Bulb Type    | Bulb Base | Bulb Included | UPC            | Replaceable Light<br>Source |
| A19          | Incandescent | Medium    | 0             | *045923603877  | Yes                         |