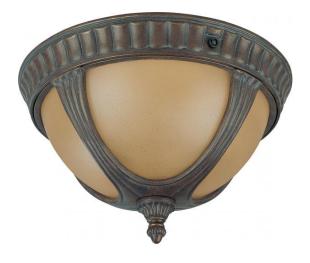

## NUVO 60/3907

Beaumont ES - 2 Light Flush Mount - (2) 13W GU24 Lamps Included

| Collection       | Beaumont<br>Outdoor<br>Flush |  |  |
|------------------|------------------------------|--|--|
| Fixture Type     |                              |  |  |
| Category         |                              |  |  |
| Finish           | Fruitwood                    |  |  |
| Style            | Traditional                  |  |  |
| Number Of Lights | 2                            |  |  |
| Warranty         | 2 Year Limited               |  |  |

## **Product Specifications**

| Style          | Extends   | Width     | Height        | Package Weight | Glass Finish                |
|----------------|-----------|-----------|---------------|----------------|-----------------------------|
| Traditional    | n/a       | 13.00     | 8.25          | 6.5            | Glass                       |
| Bulb Shape     | Bulb Type | Bulb Base | Bulb Included | UPC            | Replaceable Light<br>Source |
| T2 Mini Spiral | CFL       | GU24      | 1             | *045923639074  | Yes                         |