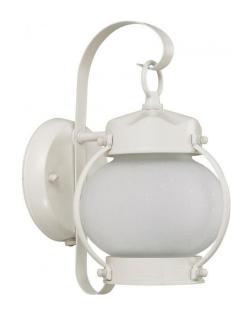

## NUVO 60/3941

1 Light Onion Outdoor Wall with Frosted Glass - (1) 13w GU24 Lamp Included

| Fixture Type     | Outdoor        |  |  |
|------------------|----------------|--|--|
| Category         | Wall           |  |  |
| Finish           | White          |  |  |
| Style            | Utility        |  |  |
| Number Of Lights | 1              |  |  |
| Warranty         | 2 Year Limited |  |  |

## **Product Specifications**

| Style          | Extends   | Width     | Height        | Package Weight | Glass Finish                |
|----------------|-----------|-----------|---------------|----------------|-----------------------------|
| Utility        | 8.00      | 6.00      | 10.63         | 1.2            | n/a                         |
| Bulb Shape     | Bulb Type | Bulb Base | Bulb Included | UPC            | Replaceable Light<br>Source |
| T2 Mini Spiral | CFL       | GU24      | 1             | *045923639418  | Yes                         |