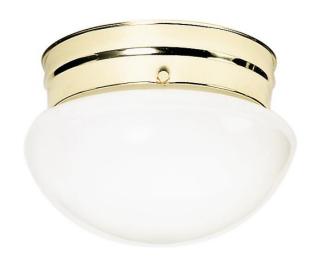

## NUVO 60/401

2 Light CFL - 10" - Medium White Mushroom - (2) 13W GU24 Lamps Included

| Fixture Type     | Close-to-Ceiling |
|------------------|------------------|
| Category         | Flush            |
| Finish           | Polished Brass   |
| Style            | Utility          |
| Number Of Lights | 2                |
| Warranty         | 2 Year Limited   |

## **Product Specifications**

| Style      | Extends   | Width     | Height        | Package Weight | Glass Finish                |
|------------|-----------|-----------|---------------|----------------|-----------------------------|
| Utility    | n/a       | 10.00     | 5.00          | 2.55           | Glass                       |
| Bulb Shape | Bulb Type | Bulb Base | Bulb Included | UPC            | Replaceable Light<br>Source |
| T4         | CFL       | GU24      | 1             | *045923604010  | Yes                         |