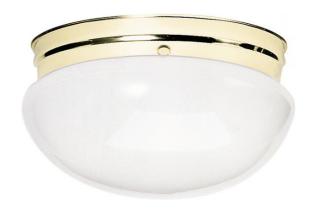

## NUVO 60/402

2 Light CFL - 12" - Large White Mushroom - (2) 18W GU24 Lamps Included

| Fixture Type     | Close-to-Ceiling<br>Flush |  |  |
|------------------|---------------------------|--|--|
| Category         |                           |  |  |
| Finish           | Polished Brass            |  |  |
| Style            | Utility                   |  |  |
| Number Of Lights | 2                         |  |  |
| Warranty         | 2 Year Limited            |  |  |

## **Product Specifications**

| Style      | Extends   | Width     | Height        | Package Weight | Glass Finish                |
|------------|-----------|-----------|---------------|----------------|-----------------------------|
| Utility    | n/a       | 12.00     | 6.50          | 3.21           | Glass                       |
| Bulb Shape | Bulb Type | Bulb Base | Bulb Included | UPC            | Replaceable Light<br>Source |
| T4         | CFL       | GU24      | 1             | *045923604027  | Yes                         |