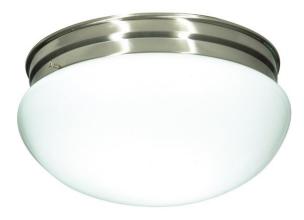

## SATCO"

## NUVO 60/406

2 Light CFL - 12" - Large White Mushroom - (2) 18W GU24 Lamps Included

| Fixture Type     | Close-to-Ceiling |  |  |
|------------------|------------------|--|--|
| Category         | Flush            |  |  |
| Finish           | Brushed Nickel   |  |  |
| Style            | Utility          |  |  |
| Number Of Lights | 2                |  |  |
| Warranty         | 2 Year Limited   |  |  |

## **Product Specifications**

| Style      | Extends   | Width     | Height        | Package Weight | Glass Finish                |
|------------|-----------|-----------|---------------|----------------|-----------------------------|
| Utility    | n/a       | 12.00     | 6.50          | 3.21           | Glass                       |
| Bulb Shape | Bulb Type | Bulb Base | Bulb Included | UPC            | Replaceable Light<br>Source |
| T4         | CFL       | GU24      | 1             | *045923604065  | Yes                         |