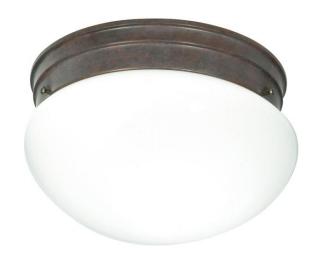

## NUVO 60/407

2 Light CFL - 10" - Medium White Mushroom - (2) 13W GU24 Lamps Included

| Fixture Type     | Close-to-Ceiling |  |  |
|------------------|------------------|--|--|
| Category         | Flush            |  |  |
| Finish           | Old Bronze       |  |  |
| Style            | Utility          |  |  |
| Number Of Lights | 2                |  |  |
| Warranty         | 2 Year Limited   |  |  |

## **Product Specifications**

| Style      | Extends   | Width     | Height        | Package Weight | Glass Finish                |
|------------|-----------|-----------|---------------|----------------|-----------------------------|
| Utility    | n/a       | 10.00     | 5.00          | 2.55           | Glass                       |
| Bulb Shape | Bulb Type | Bulb Base | Bulb Included | UPC            | Replaceable Light<br>Source |
| T4         | CFL       | GU24      | 1             | *045923604072  | Yes                         |