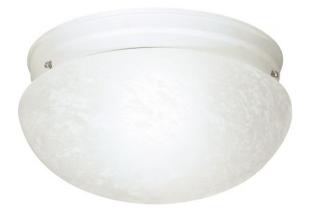

## NUVO 60/412

2 Light CFL - 12" - Large Alabaster Mushroom - (2) 18W GU24 Lamps Included

| Fixture Type     | Close-to-Ceiling |  |  |
|------------------|------------------|--|--|
| Category         | Flush            |  |  |
| Finish           | White            |  |  |
| Style            | Utility          |  |  |
| Number Of Lights | 2                |  |  |
| Warranty         | 2 Year Limited   |  |  |