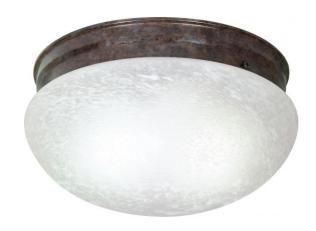

## NUVO 60/416

2 Light CFL - 12" - Large Alabaster Mushroom - (2) 18W GU24 Lamps Included

| Fixture Type     | Close-to-Ceiling<br>Flush |  |  |
|------------------|---------------------------|--|--|
| Category         |                           |  |  |
| Finish           | Old Bronze                |  |  |
| Style            | Utility                   |  |  |
| Number Of Lights | 2                         |  |  |
| Warranty         | 2 Year Limited            |  |  |

## **Product Specifications**

| Style      | Extends   | Width     | Height        | Package Weight | Glass Finish                |
|------------|-----------|-----------|---------------|----------------|-----------------------------|
| Utility    | n/a       | 12.00     | 6.50          | 3.21           | Glass                       |
| Bulb Shape | Bulb Type | Bulb Base | Bulb Included | UPC            | Replaceable Light<br>Source |
| T4         | CFL       | GU24      | 1             | *045923604164  | Yes                         |