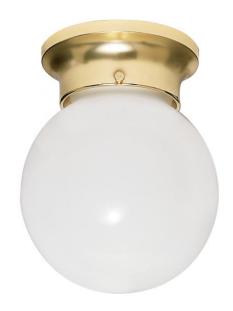

## NUVO 60/431

1 Light CFL - 8" - Flush Mount - White Ball - (1) 13W GU24 Lamps Included

| Fixture Type     | Close-to-Ceiling<br>Flush |  |  |
|------------------|---------------------------|--|--|
| Category         |                           |  |  |
| Finish           | Polished Brass            |  |  |
| Style            | Utility                   |  |  |
| Number Of Lights | 1                         |  |  |
| Warranty         | 2 Year Limited            |  |  |