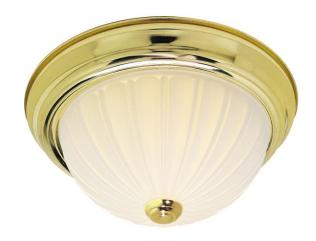

## NUVO 60/440

2 Light CFL - 11" - Flush Mount - Frosted Melon Glass - (2) 13W GU24 Lamps Included

| Fixture Type     | Close-to-Ceiling |  |  |
|------------------|------------------|--|--|
| Category         | Flush            |  |  |
| Finish           | Polished Brass   |  |  |
| Style            | Transitional     |  |  |
| Number Of Lights | 2                |  |  |
| Warranty         | 2 Year Limited   |  |  |