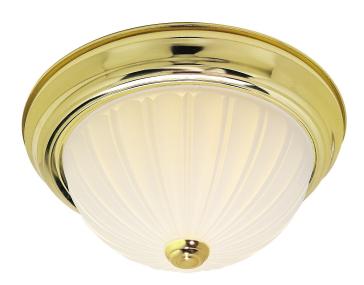

## NUVO 60-442

3-Lights 15" Dome Flush Mount Ceiling Light in Polished Brass Finish with Frosted Melon Glass and (3) 13W GU24 Bulbs Included

No

Fixture Type Close-To-Ceiling Flush

Style Transitional

Width 15"

Shade Description Frosted Melon

Number of Lights 3-Lights

Lamp Type Fluorescent

Bulb Base GU24 Base

Replaceable Light Source Yes

Safety Rated Damp Location

Energy Star No

Warranty 2-Year Warranty Light Source Finish Polished Brass

Height 6"

Collection

Shade Material Glass

Max Wattage 13 Watts

**Bulb Type** T2 Bulb

Bulb Included Yes

Certification UL Listed

**Energy Saver** Yes