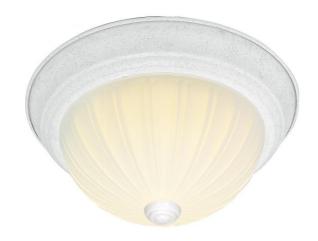

## NUVO 60/444

2 Light CFL - 13" - Flush Mount - Frosted Melon Glass - (2) 13W GU24 Lamps Included

| Fixture Type     | Close-to-Ceiling<br>Flush |  |  |
|------------------|---------------------------|--|--|
| Category         |                           |  |  |
| Finish           | White                     |  |  |
| Style            | Transitional              |  |  |
| Number Of Lights | 2                         |  |  |
| Warranty         | 2 Year Limited            |  |  |