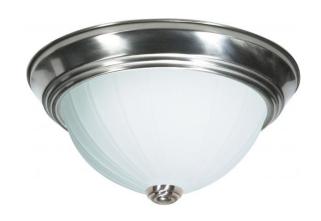

## NUVO 60/446

2 Light CFL - 11" - Flush Mount - Frosted Melon Glass - (2) 13W GU24 Lamps Included

| Fixture Type     | Close-to-Ceiling<br>Flush |  |  |
|------------------|---------------------------|--|--|
| Category         |                           |  |  |
| Finish           | Brushed Nickel            |  |  |
| Style            | Transitional              |  |  |
| Number Of Lights | 2                         |  |  |
| Warranty         | 2 Year Limited            |  |  |