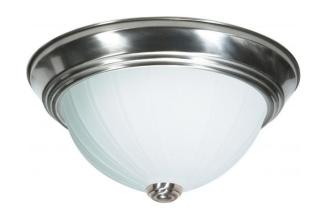

## NUVO 60/447

2 Light CFL - 13" - Flush Mount - Frosted Melon Glass - (2) 13W GU24 Lamps Included

| Fixture Type     | Close-to-Ceiling<br>Flush |  |  |
|------------------|---------------------------|--|--|
| Category         |                           |  |  |
| Finish           | Brushed Nickel            |  |  |
| Style            | Transitional              |  |  |
| Number Of Lights | 2                         |  |  |
| Warranty         | 2 Year Limited            |  |  |

## **Product Specifications**

| Style        | Extends   | Width     | Height        | Package Weight | Glass Finish                |
|--------------|-----------|-----------|---------------|----------------|-----------------------------|
| Transitional | n/a       | 13.00     | 5.50          | 6.32           | Glass                       |
| Bulb Shape   | Bulb Type | Bulb Base | Bulb Included | UPC            | Replaceable Light<br>Source |
| T4           | CFL       | GU24      | 1             | *045923604478  | Yes                         |