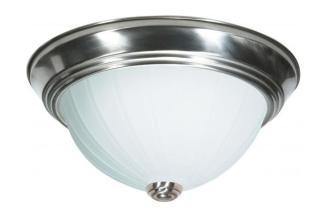

## NUVO 60/448

3 Light CFL - 15" - Flush Mount - Frosted Melon Glass - (3) 13W GU24 Lamps Included

| Fixture Type     | Close-to-Ceiling<br>Flush |  |  |
|------------------|---------------------------|--|--|
| Category         |                           |  |  |
| Finish           | Brushed Nickel            |  |  |
| Style            | Transitional              |  |  |
| Number Of Lights | 3                         |  |  |
| Warranty         | 2 Year Limited            |  |  |