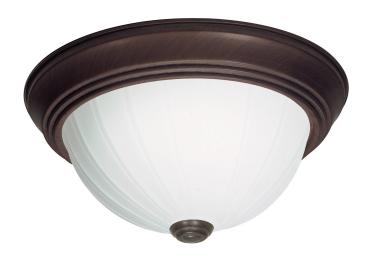

## NUVO 60-451

3-Lights 15" Dome Flush Mount Ceiling Light in Old Bronze Finish with Frosted Melon Glass and (3) 13W GU24 Bulbs Included

Fixture Type

Close-To-Ceiling Flush

Collection

No

Style

Transitional

Finish Old Bronze

Width 15"

Height 6"

**Shade Description** 

Frosted Melon

Shade Material Glass

Number of Lights

3-Lights