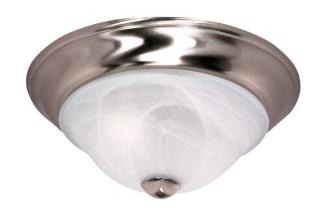

## NUVO 60/462

Triumph - 2 Light CFL - 13" - Flush Mount - (2) 13W GU24 Lamps Included

| Triumph          |  |  |
|------------------|--|--|
| Close-to-Ceiling |  |  |
| Flush            |  |  |
| Brushed Nickel   |  |  |
| Contemporary     |  |  |
| 2                |  |  |
| 2 Year Limited   |  |  |
|                  |  |  |

## **Features**

■ Triumph - ES Two Light 13w 13" Flush

Width: 13" Height: 5 3/8"

Brushed Nickel / Alabaster

**UL** Damp

## **Product Specifications**

| Style        | Extends   | Width     | Height        | Package Weight | Glass Finish                |
|--------------|-----------|-----------|---------------|----------------|-----------------------------|
| Contemporary | n/a       | 13.00     | 5.38          | 4.84           | Glass                       |
| Bulb Shape   | Bulb Type | Bulb Base | Bulb Included | UPC            | Replaceable Light<br>Source |
| T4           | CFL       | GU24      | 1             | *045923604621  | Yes                         |