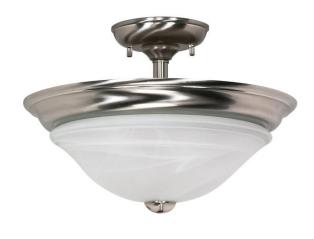

## NUVO 60/464

Triumph - 2 Light CFL - 16" - Semi-Flush - (2) 18W GU24 Lamps Included

| Triumph          |  |
|------------------|--|
| Close-to-Ceiling |  |
| Semi Flush       |  |
| Brushed Nickel   |  |
| Contemporary     |  |
| 2                |  |
| 2 Year Limited   |  |
|                  |  |

#### Features

- Triumph ES Two Light 16" Semi Flush
- Width: 15 1/2" Height: 12 1/4"
- Textured White / Alabaster Mushroom
- UL Dry

### **Product Specifications**

| Style        | Extends   | Width     | Height        | Package Weight | Glass Finish                |
|--------------|-----------|-----------|---------------|----------------|-----------------------------|
| Contemporary | n/a       | 15.50     | 12.25         | 7.84           | Glass                       |
|              |           |           |               |                |                             |
| Bulb Shape   | Bulb Type | Bulb Base | Bulb Included | UPC            | Replaceable Light<br>Source |