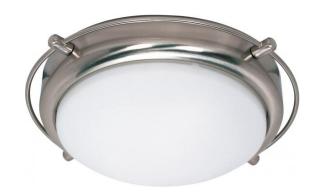

## NUVO 60/491

Polaris - 2 Light CFL - 14" - Flush Mount - (2) 13W GU24 Lamps Included

| Polaris          |  |  |
|------------------|--|--|
| Close-to-Ceiling |  |  |
| Flush            |  |  |
| Brushed Nickel   |  |  |
| Contemporary     |  |  |
| 2                |  |  |
| 2 Year Limited   |  |  |
|                  |  |  |

## **Features**

- Polaris ES Two Light 13w 14" Flush
- Width: 13 1/2" Height: 4 1/8"
- Brushed Nickel / Satin White
- UL Damp