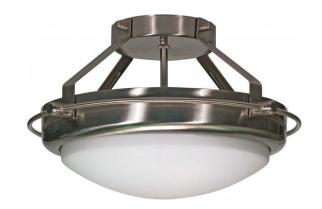

## NUVO 60/492

Polaris - 2 Light CFL - 14" - Semi-Flush - (2) 13W GU24 Lamps Included

| Polaris          |
|------------------|
| Close-to-Ceiling |
| Semi Flush       |
| Brushed Nickel   |
| Contemporary     |
| 2                |
| 2 Year Limited   |
|                  |

## **Features**

■ Polaris - ES Two Light 13w Semi Flush

Width: 13 3/4" Height: 8"

Textured White / Alabaster

UL Dry

## **Product Specifications**

| Style        | Extends   | Width     | Height        | Package Weight | Glass Finish                |
|--------------|-----------|-----------|---------------|----------------|-----------------------------|
| Contemporary | n/a       | 13.75     | 8.00          | 6.93           | Glass                       |
| Bulb Shape   | Bulb Type | Bulb Base | Bulb Included | UPC            | Replaceable Light<br>Source |
| T4           | CFL       | GU24      | 1             | *045923604928  | Yes                         |